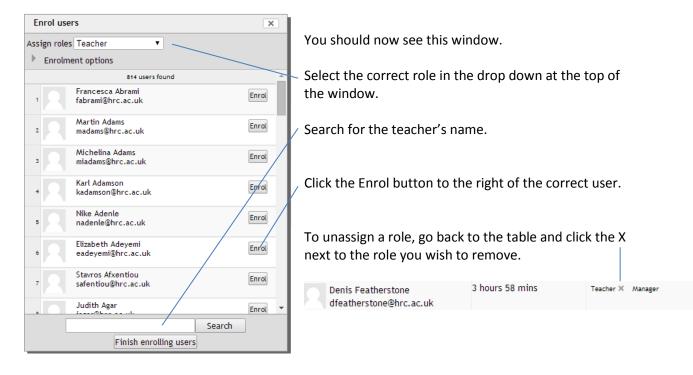

## How do I Enrol a Teacher on a Course?

Any teacher can assign other teachers to a course. They can also unassign teachers, including themselves. However unassigning a teacher that is timetabled for a course means they will be automatically enrolled overnight. Students do not need to be enrolled, this process is all automated.

To enrol a teacher on your course, scroll down to the Administration block on the left side of the course and click the **Users** tab to expand it.

Then click on 🛛 👢 Enrolled users

This will take you to a list of existing enrolled users and their roles.

Click on 'Enrol users to the bottom right of the table.