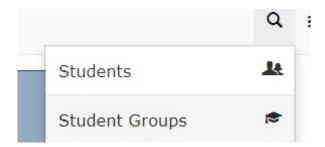

## Searching and adding yourself to a student group inc WEX and Tutorial

Click on the search option and select "Student Groups".

On the search page put the "Course code" or "Student group code" and then select "Search".