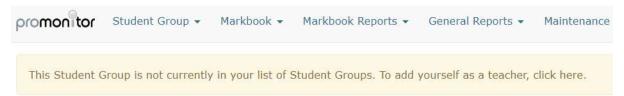

Select the student group you wish to add yourself from the list produced. If you're a group tutor you will need to add yourself to Tutorial.

At the top of the student group page, you will see the message "This Student Group is not currently in your list of Student Groups. To add yourself as a teacher, click here". Click on this message to add yourself to the Student group.