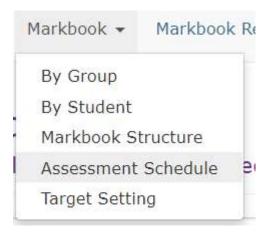

## Assessment Schedule

Go to your Student Group Page.

On the top menu, select "Markbook" and then "Assessment Schedule".

This will show all assessment for all units in the Markbook. You can filter the list by using the Select Unit drop –down.