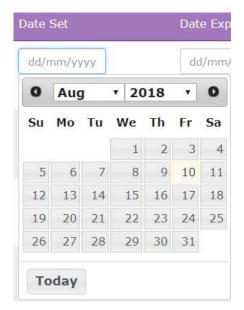

To enter dates, select the date box which you want to complete and then select the date from the pop up calendar that appears.

You will be able to select the teacher from the drop-down. A list of tutors who are attached to this student group will be displayed.