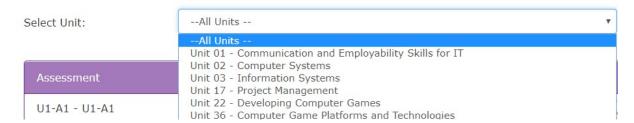

## Assessment Schedule

Go to your Student Group Page.

On the top menu, select "Markbook" and then "Assessment Schedule".

This will show all assessment for all units in the Markbook. You can filter the list by using the Select Unit drop –down.