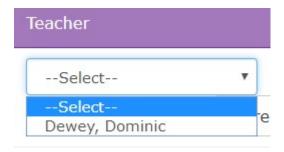

To enter dates, select the date box which you want to complete and then select the date from the pop up calendar that appears.

You will be able to select the teacher from the drop-down. A list of tutors who are attached to this student group will be displayed.